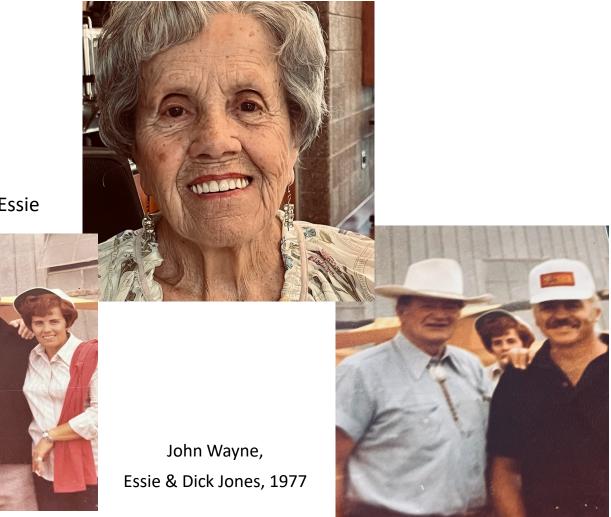

# **Spotlighting Our Seniors**

Featuring Essie Jones! Born at her childhood home in Wellington, Utah, born in 1932 she has 8 siblings . Was married to Dick Jones for 71yrs. They have 3 children– 2 boys and 1 girl, 8 grandchildren & 12 great grandchildren. Some of her work experience was a waitress from Florida to California. Credit Union for 5 yrs & 20 yrs at J.C. Penney's. Essie made long time friendships with the Price community while working. She and husband had visited all 50 states. Essie is a social butterfly and you can find her at the Senior Center going from table to table. She has many volunteer hours. Thank You Essie for your time, love and supporting the Senior Center.

Dick & Essie

Happy May Seniors,

I want to take this opportunity to wish you all a happy Mother's Day. We are all affected in some way by this day. Whether you are Mother's yourself, or you are celebrating your own Mothers and Grandmothers, I hope you know how much you are loved and appreciated for all you do.